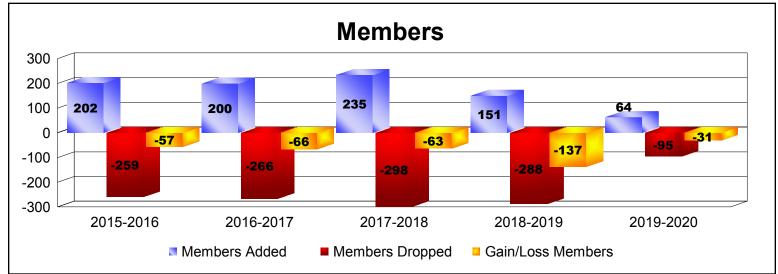

District 108TB As of December 2019 Cumulative

| Year      | New<br>Clubs | Dropped<br>Clubs | Gain/<br>Loss<br>Clubs | New<br>Members | Charter<br>Members | Reinstate<br>Members | Transfer<br>Members | Total<br>Member<br>Added | Total<br>Members<br>Dropped | Gain/<br>Loss<br>Members |
|-----------|--------------|------------------|------------------------|----------------|--------------------|----------------------|---------------------|--------------------------|-----------------------------|--------------------------|
| 2015-2016 | 0            | 0                | 0                      | 175            | 0                  | 9                    | 18                  | 202                      | -259                        | -57                      |
| 2016-2017 | 0            | 0                | 0                      | 179            | 0                  | 7                    | 14                  | 200                      | -266                        | -66                      |
| 2017-2018 | 1            | -5               | -4                     | 123            | 22                 | 5                    | 85                  | 235                      | -298                        | -63                      |
| 2018-2019 | 0            | -2               | -2                     | 119            | 0                  | 2                    | 30                  | 151                      | -288                        | -137                     |
| 2019-2020 | 0            | 0                | 0                      | 56             | 1                  | 2                    | 5                   | 64                       | -95                         | -31                      |
| Average   | 0            | -1               | -1                     | 130            | 5                  | 5                    | 30                  | 170                      | -241                        | -71                      |