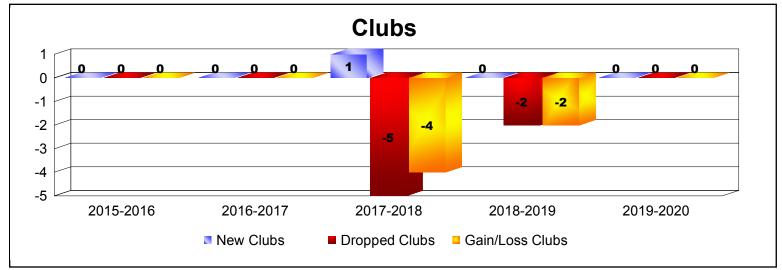

District 108TB As of December 2019 Cumulative

| Year      | New<br>Clubs | Dropped<br>Clubs | Gain/<br>Loss<br>Clubs | New<br>Members | Charter<br>Members | Reinstate<br>Members | Transfer<br>Members | Total<br>Member<br>Added | Total<br>Members<br>Dropped | Gain/<br>Loss<br>Members |
|-----------|--------------|------------------|------------------------|----------------|--------------------|----------------------|---------------------|--------------------------|-----------------------------|--------------------------|
| 2015-2016 | 0            | 0                | 0                      | 175            | 0                  | 9                    | 18                  | 202                      | -259                        | -57                      |
| 2016-2017 | 0            | 0                | 0                      | 179            | 0                  | 7                    | 14                  | 200                      | -266                        | -66                      |
| 2017-2018 | 1            | -5               | -4                     | 123            | 22                 | 5                    | 85                  | 235                      | -298                        | -63                      |
| 2018-2019 | 0            | -2               | -2                     | 119            | 0                  | 2                    | 30                  | 151                      | -288                        | -137                     |
| 2019-2020 | 0            | 0                | 0                      | 56             | 1                  | 2                    | 5                   | 64                       | -95                         | -31                      |
| Average   | 0            | -1               | -1                     | 130            | 5                  | 5                    | 30                  | 170                      | -241                        | -71                      |